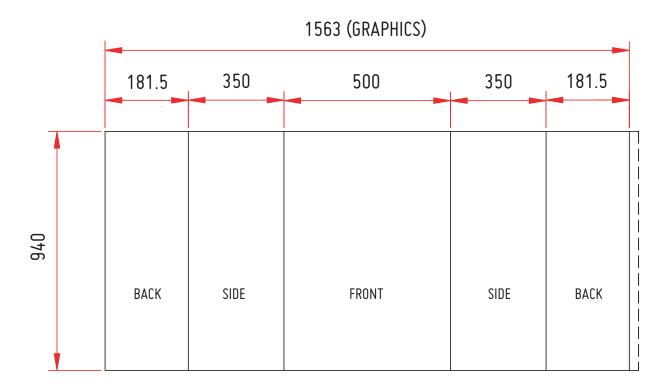

No bleed or crop marks required

Artwork should be supplied at full size or 25% of the total artwork size as a complete document

Total Artwork size: 1563mm (W) x 940mm (H) 25% Artwork size: 390.75mm (W) x 235mm (H)

Please position any text, images or logos within the front and side a sections of the panel, the back sections will only be visible from the back of the case.